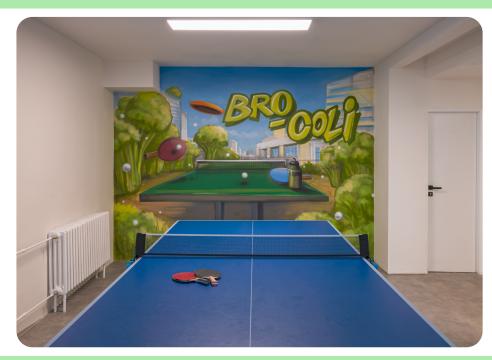

### **SHARED COMMUNITY FACILITIES:**

- KITCHEN
- LOUNGE
- GAME CORNER
- RELAXATION AREA
- IN&OUTDOOR GYM
- LAUNDRY ROOM
- RECEPTION 24/7
- COWORKING
- STUDY AREA

Děčínská 552/1, Praha 8 - Střížkov

| PRICING | BED NO.  | 12 MONTHS    | PER BED     | 6 OR 11 MONTHS | PER BED     |
|---------|----------|--------------|-------------|----------------|-------------|
| STUDIO  | 1,2 OR 3 | € 795 - 1045 | € 348 - 795 | € 885 - 1160   | € 387 - 885 |