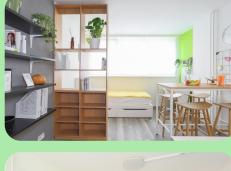

### **ABOUT BRO-COLI**

**FULLY FURNISHED APARTMENTS** 

COMFORTABLE AND CONVENIENT LIVING

# **UNIT TYPES**

**STUDIO** 

22 - 38 m<sup>2</sup>

02 2 ROOMS Apt. 40 - 42 m<sup>2</sup>