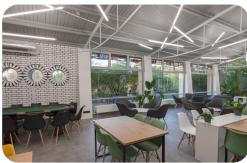

### **SHARED COMMUNITY FACILITIES:**

- KITCHEN
- LOUNGE
- GAME CORNER
- RELAXATION AREA
- IN&OUTDOOR GYM
- LAUNDRY ROOM
- RECEPTION 24/7
- COWORKING
- STUDY AREA

Děčínská 552/1, Praha 8 - Střížkov

| PRICING | BED NO.  | 12 MONTHS    | PER BED     | 6 OR 11 MONTHS | PER BED     |
|---------|----------|--------------|-------------|----------------|-------------|
| STUDIO  | 1,2 OR 3 | € 795 - 1045 | € 348 - 795 | € 885 - 1160   | € 387 - 885 |