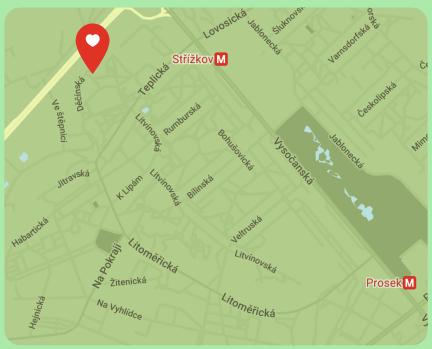

### **SHARED COMMUNITY FACILITIES:**

- KITCHEN
- LOUNGE
- GAME CORNER
- RELAXATION AREA
- IN&OUTDOOR GYM
- LAUNDRY ROOM
- RECEPTION 24/7
- COWORKING
- STUDY AREA

Děčínská 552/1, Praha 8 - Střížkov

| PRICING | BED NO.  | 12 MONTHS    | PER BED     | 6 OR 11 MONTHS | PER BED     |
|---------|----------|--------------|-------------|----------------|-------------|
| STUDIO  | 1,2 OR 3 | € 795 - 1045 | € 348 - 795 | € 885 - 1160   | € 387 - 885 |