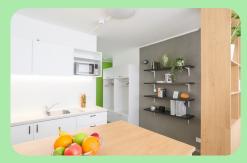

### **SHARED COMMUNITY FACILITIES:**

- KITCHEN
- LOUNGE
- GAME CORNER
- RELAXATION AREA
- IN&OUTDOOR GYM
- LAUNDRY ROOM
- RECEPTION 24/7
- COWORKING
- STUDY AREA

Děčínská 552/1, Praha 8 - Střížkov

| PRICING | BED NO.  | 12 MONTHS    | PER BED     | 6 OR 11 MONTHS | PER BED     |
|---------|----------|--------------|-------------|----------------|-------------|
| STUDIO  | 1,2 OR 3 | € 795 - 1045 | € 348 - 795 | € 885 - 1160   | € 387 - 885 |